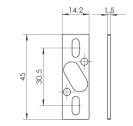

20

46

10

凶

P

BLACK

BROWN

| BOLTS                                           | В     | А          |  |  |  |
|-------------------------------------------------|-------|------------|--|--|--|
| WN 25mm                                         | 158mm | 25mm       |  |  |  |
| WN2 40mm                                        | 173mm | 40mm       |  |  |  |
| WNL2                                            | •     | B - 133 mm |  |  |  |
| • atypical length as ordered                    |       |            |  |  |  |
| SET OF GROMMETS (2 OR 3 PCS.)<br>FOR WNL2 BOLT: |       |            |  |  |  |

Set of bolts consists of bolts base, catches and screws.