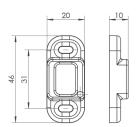

atypical length as ordered

Set of bolts consists of bolts base, catches and screws.

 $\square$ 

| SURFACE BOLTS | OTHER |
|---------------|-------|
|---------------|-------|

Ð

| BOLTS           | В     | L        | A    |
|-----------------|-------|----------|------|
| SLIM H145       | 145mm | 58mm     | 45mm |
| SLIM H200       | 200mm | 113mm    | 35mm |
| SLIM-L H145     | 145mm | 58mm     | •    |
| SLIM-L H200     | 200mm | 113mm    | •    |
| SLIM-H ATYPICAL | •     | H - 87mm | •    |

SLIM

• atypical length as ordered

X

X

X

X