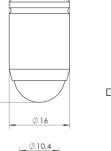

#### FLOOR BOLT CATCH

#### FLOOR BOLT CATCH WITH A BALL

DRILLING IN A FLOOR: Ø16 **J** 32mm

Ø 20

35,3

DRILLING IN A FLOOR: Ø16 **I** 37mm