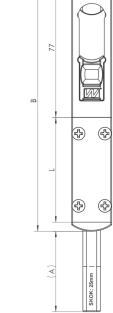

20

46

10

凶

P

BLACK

BROWN

| BOLTS                                           | В     | А          |  |  |  |
|-------------------------------------------------|-------|------------|--|--|--|
| WN 25mm                                         | 158mm | 25mm       |  |  |  |
| WN2 40mm                                        | 173mm | 40mm       |  |  |  |
| WNL2                                            | •     | B - 133 mm |  |  |  |
| • atypical length as ordered                    |       |            |  |  |  |
| SET OF GROMMETS (2 OR 3 PCS.)<br>FOR WNL2 BOLT: |       |            |  |  |  |

Set of bolts consists of bolts base, catches and screws.