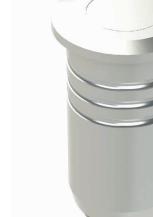

#### FLOOR BOLT CATCH

#### FLOOR BOLT CATCH WITH A BALL

DRILLING IN A FLOOR: Ø16 **J** 32mm

Ø 20

35,3

DRILLING IN A FLOOR: Ø16 **I** 37mm