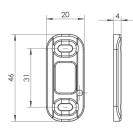

20

46

10

凶

P

BLACK

BROWN

| BOLTS                                           | В     | А          |  |  |  |
|-------------------------------------------------|-------|------------|--|--|--|
| WN 25mm                                         | 158mm | 25mm       |  |  |  |
| WN2 40mm                                        | 173mm | 40mm       |  |  |  |
| WNL2                                            | •     | B - 133 mm |  |  |  |
| • atypical length as ordered                    |       |            |  |  |  |
| SET OF GROMMETS (2 OR 3 PCS.)<br>FOR WNL2 BOLT: |       |            |  |  |  |