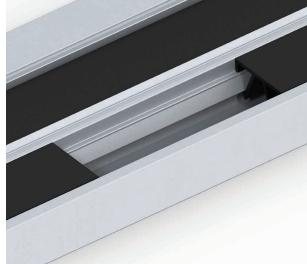

# WSN / WSL

10

Þ

P

1,5

20

18

0

SLIM

• atypical length as ordered

X

X

X

X