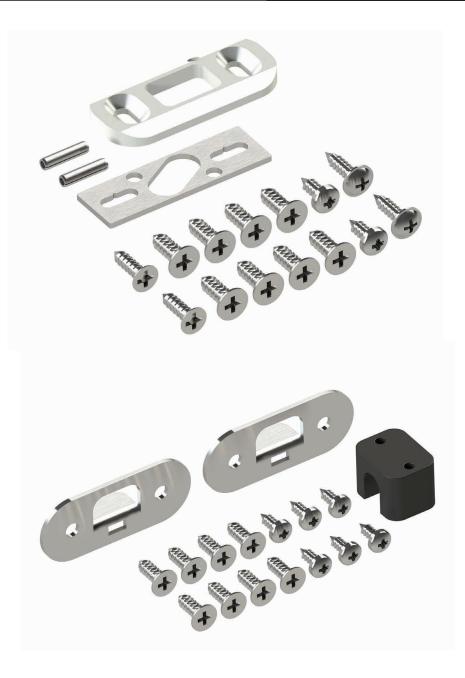

## COMPLETE SET OF CATCH AND SCREWS

12,5

FOR AF SYSTEMS WN2, WSN, WSW, WW2 BOLTS

A.

Set of bolts consists of bolts base, catches and screws.