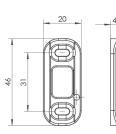

20

46

10

凶

P

BLACK

BROWN

| BOLTS                                           | В     | А          |  |  |  |
|-------------------------------------------------|-------|------------|--|--|--|
| WN 25mm                                         | 158mm | 25mm       |  |  |  |
| WN2 40mm                                        | 173mm | 40mm       |  |  |  |
| WNL2                                            | •     | B - 133 mm |  |  |  |
| • atypical length as ordered                    |       |            |  |  |  |
| SET OF GROMMETS (2 OR 3 PCS.)<br>FOR WNL2 BOLT: |       |            |  |  |  |

Set of bolts consists of bolts base, catches and screws.