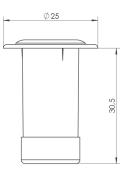

#### FLOOR BOLT CATCH

#### FLOOR BOLT CATCH WITH A BALL

DRILLING IN A FLOOR: Ø16 **J** 32mm

Ø 20

35,3

DRILLING IN A FLOOR: Ø16 **I** 37mm