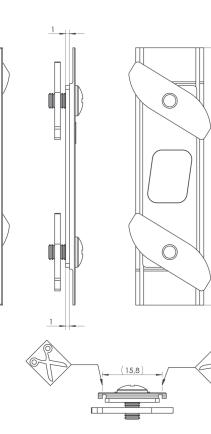

| WW2 40mm                          | 173mm | 40mm      |
|                                                          | WW2  • atypical length as ordered | •     | B - 133mm |
| Set of bolts consists of bolts base, catches and screws. |                                   |       |           |













## BOLTS FOR EUROGROOVE / OTHER

22

BLACK

BROWN STRUCTURE

SILVER

WHITE

#### WSW

















### WL MORTISE







## WL MORTISE BOLT BASE

SUPPLEMENTARY ELEMENTS / OTHER













## COMPLETE SET OF CATCH AND SCREWS





12,5



FOR AF SYSTEMS WN2, WSN, WSW, WW2 BOLTS







A.

## WZD LOWER BOLT CATCH WITH A COVER

### SUPPLEMENTARY ELEMENTS / OTHER

Easy and quick assembly, drilling not required. Just cut out the plastic spacer in the doorstep.



















## OTHER / SUPPLEMENTARY ELEMENTS

#### FLOOR BOLT CATCH











#### FLOOR BOLT CATCH WITH A BALL







DRILLING IN A FLOOR: Ø16 **J** 32mm











Ø 20

35,3

DRILLING IN A FLOOR: Ø16 **I** 37mm







### **BURGLARPROOF PIN WBA**

### SUPPLEMENTARY ELEMENTS / OTHER







2







#### FIRE PROTECTION PIN WBP













19,5

<del>\_\_\_\_\_\_</del>

TOOLING IN PROFILE

LEAF

FRAME









**DOORSTOP WST** 



## SUPPLEMENTARY ELEMENTS / OTHER





BLACK STRUCTURE



WST03 INOX





**DOORSTOP WST03** 

DRILLING IN A FLOOR

Ø15









INSTALLATION





WST03 BLACK STRUCTURE

# OTHER / SUPPLEMENTARY ELEMENTS

#### **DOORSTOP WST04**



P



BLACK STRUCTURE



WST04 INOX





WST04 BLACK STRUCTURE





INSTALLATION



WALA Sp. z o.o. ul. Parkowa 16 43-365 Wilkowice tel