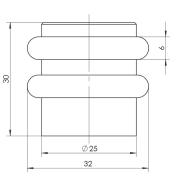

## COMPLETE SET OF CATCH AND SCREWS





12,5



FOR AF SYSTEMS WN2, WSN, WSW, WW2 BOLTS







A.

## WZD LOWER BOLT CATCH WITH A COVER

### SUPPLEMENTARY ELEMENTS / OTHER

Easy and quick assembly, drilling not required. Just cut out the plastic spacer in the doorstep.



















## OTHER / SUPPLEMENTARY ELEMENTS

#### FLOOR BOLT CATCH











#### FLOOR BOLT CATCH WITH A BALL







DRILLING IN A FLOOR: Ø16 **J** 32mm











Ø 20

35,3

DRILLING IN A FLOOR: Ø16 **I** 37mm







### **BURGLARPROOF PIN WBA**

### SUPPLEMENTARY ELEMENTS / OTHER







2







#### FIRE PROTECTION PIN WBP













19,5

<del>\_\_\_\_\_\_</del>

TOOLING IN PROFILE

LEAF

FRAME









**DOORSTOP WST** 



## SUPPLEMENTARY ELEMENTS / OTHER





BLACK STRUCTURE



WST03 INOX





**DOORSTOP WST03** 

DRILLING IN A FLOOR

Ø15









INSTALLATION





WST03 BLACK STRUCTURE

# OTHER / SUPPLEMENTARY ELEMENTS

#### **DOORSTOP WST04**



P



BLACK STRUCTURE



WST04 INOX





WST04 BLACK STRUCTURE





INSTALLATION



WALA Sp. z o.o. ul. Parkowa 16 43-365 Wilkowice tel. +48 33 82 72 390 wala@wala.pl www.wala.pl

The second

4

C

0

Co

\*

\*

\*