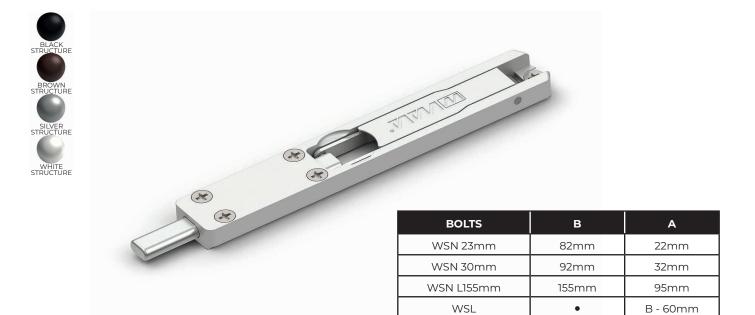

# WSN / WSL

10

Þ

P

1,5

20

18

0

atypical length as ordered

Set of bolts consists of bolts base, catches and screws.

 $\square$ 

| SURFACE BOLTS | OTHER |
|---------------|-------|
|---------------|-------|

Ð

| BOLTS           | В     | L        | A    |
|-----------------|-------|----------|------|
| SLIM H145       | 145mm | 58mm     | 45mm |
| SLIM H200       | 200mm | 113mm    | 35mm |
| SLIM-L H145     | 145mm | 58mm     | •    |
| SLIM-L H200     | 200mm | 113mm    | •    |
| SLIM-H ATYPICAL | •     | H - 87mm | •    |