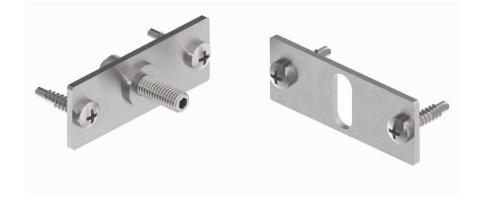

## COMPLETE SET OF CATCH AND SCREWS

12,5

FOR AF SYSTEMS WN2, WSN, WSW, WW2 BOLTS

A.