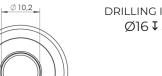

#### FLOOR BOLT CATCH

#### FLOOR BOLT CATCH WITH A BALL

DRILLING IN A FLOOR: Ø16 **J** 32mm

Ø 20

35,3

DRILLING IN A FLOOR: Ø16 **I** 37mm