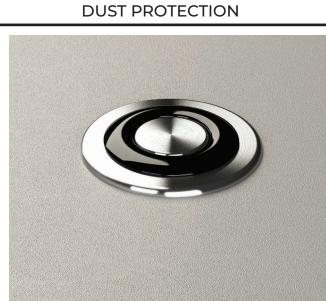

#### FIRE PROTECTION PIN WBP

19,5

<del>\_\_\_\_\_\_</del>

TOOLING IN PROFILE

LEAF

FRAME

**DOORSTOP WST** 

## SUPPLEMENTARY ELEMENTS / OTHER

BLACK STRUCTURE

WST03 INOX

**DOORSTOP WST03** 

DRILLING IN A FLOOR

Ø15

INSTALLATION

WST03 BLACK STRUCTURE