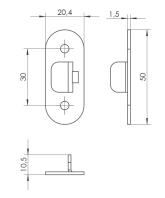

## WW2





|                                                          | BOLTS                             | В     | A         |
|----------------------------------------------------------|-----------------------------------|-------|-----------|
|                                                          | WW2 40mm                          | 173mm | 40mm      |
|                                                          | WW2  • atypical length as ordered | •     | B - 133mm |
| Set of bolts consists of bolts base, catches and screws. |                                   |       |           |













## BOLTS FOR EUROGROOVE / OTHER

22

BLACK

BROWN STRUCTURE

SILVER

WHITE

#### WSW

















### WL MORTISE







## WL MORTISE BOLT BASE

SUPPLEMENTARY ELEMENTS / OTHER













## COMPLETE SET OF CATCH AND SCREWS





12,5



FOR AF SYSTEMS WN2, WSN, WSW, WW2 BOLTS







A.

## WZD LOWER BOLT CATCH WITH A COVER

### SUPPLEMENTARY ELEMENTS / OTHER

Easy and quick assembly, drilling not required. Just cut out the plastic spacer in the doorstep.



















## OTHER / SUPPLEMENTARY ELEMENTS

#### FLOOR BOLT CATCH











#### FLOOR BOLT CATCH WITH A BALL







DRILLING IN A FLOOR: Ø16 **J** 32mm











Ø 20

35,3

DRILLING IN A FLOOR: Ø16 **I** 37mm







### **BURGLARPROOF PIN WBA**

### SUPPLEMENTARY ELEMENTS / OTHER







2







#### FIRE PROTECTION PIN WBP













19,5

<del>\_\_\_\_\_\_</del>

TOOLING IN PROFILE

LEAF

FRAME









**DOORSTOP WST** 



## SUPPLEMENTARY ELEMENTS / OTHER





BLACK STRUCTURE



WST03 INOX





**DOO