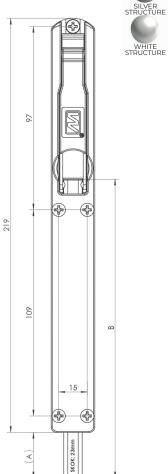

20

46

10

凶

P

BLACK

BROWN

| BOLTS                                           | В     | А          |  |  |  |
|-------------------------------------------------|-------|------------|--|--|--|
| WN 25mm                                         | 158mm | 25mm       |  |  |  |
| WN2 40mm                                        | 173mm | 40mm       |  |  |  |
| WNL2                                            | •     | B - 133 mm |  |  |  |
| • atypical length as ordered                    |       |            |  |  |  |
| SET OF GROMMETS (2 OR 3 PCS.)<br>FOR WNL2 BOLT: |       |            |  |  |  |

Set of bolts consists of bolts base, catches and screws.