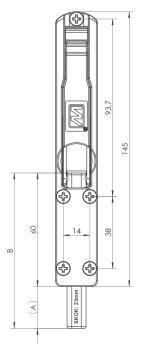

# WSN / WSL

10

Þ

P

1,5

20

18

0

atypical length as ordered

Set of bolts consists of bolts base, catches and screws.

 $\square$ 

| SURFACE BOLTS | OTHER |
|---------------|-------|
|---------------|-------|

Ð

| BOLTS           | В     | L        | A    |
|-----------------|-------|----------|------|
| SLIM H145       | 145mm | 58mm     | 45mm |
| SLIM H200       | 200mm | 113mm    | 35mm |
| SLIM-L H145     | 145mm | 58mm     | •    |
| SLIM-L H200     | 200mm | 113mm    | •    |
| SLIM-H ATYPICAL | •     | H - 87mm | •    |

SLIM

• atypical length as ordered

X

X

X

X