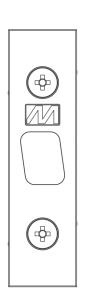

20

46

10

凶

P

BLACK

BROWN

| BOLTS                                           | В     | А          |  |  |  |
|-------------------------------------------------|-------|------------|--|--|--|
| WN 25mm                                         | 158mm | 25mm       |  |  |  |
| WN2 40mm                                        | 173mm | 40mm       |  |  |  |
| WNL2                                            | •     | B - 133 mm |  |  |  |
| • atypical length as ordered                    |       |            |  |  |  |
| SET OF GROMMETS (2 OR 3 PCS.)<br>FOR WNL2 BOLT: |       |            |  |  |  |

Set of bolts consists of bolts base, catches and screws.