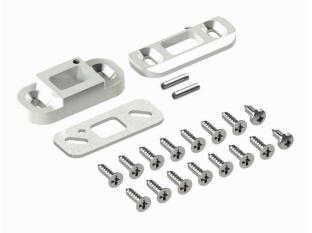

Set of bolts consists of bolts base, catches and screws.

## COMPLETE SET OF CATCH AND SCREWS

12,5

FOR AF SYSTEMS WN2, WSN, WSW, WW2 BOLTS

A.