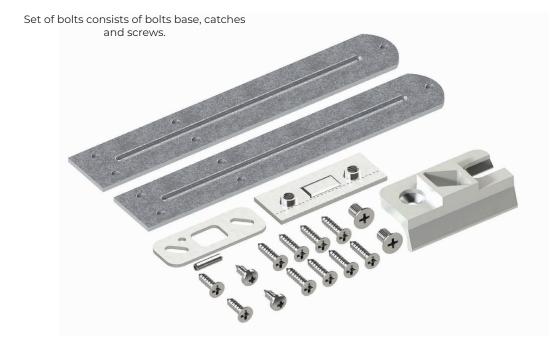

SLIM

• atypical length as ordered

X

X



X

X













## OTHER / BOLTS FOR EUROGROOVE

## WW2





|                                                          | BOLTS                             | В     | A         |
|----------------------------------------------------------|-----------------------------------|-------|-----------|
|                                                          | WW2 40mm                          | 173mm | 40mm      |
|                                                          | WW2  • atypical length as ordered | •     | B - 133mm |
| Set of bolts consists of bolts base, catches and screws. |                                   |       |           |













## BOLTS FOR EUROGROOVE / OTHER

22

BLACK

BROWN STRUCTURE

SILVER

WHITE

#### WSW

















### WL MORTISE







## WL MORTISE BOLT BASE

SUPPLEMENTARY ELEMENTS / OTHER













## COMPLETE SET OF CATCH AND SCREWS





12,5



FOR AF SYSTEMS WN2, WSN, WSW, WW2 BOLTS







A.

## WZD LOWER BOLT CATCH WITH A COVER

### SUPPLEMENTARY ELEMENTS / OTHER

Easy and quick assembly, drilling not required. Just cut out the plastic spacer in the doorstep.



















## OTHER / SUPPLEMENTARY ELEMENTS

#### FLOOR BOLT CATCH











#### FLOOR BOLT CATCH WITH A BALL







DRILLING IN A FLOOR: Ø16 **J** 32mm











Ø 20

35,3

DRILLING IN A FLOOR: Ø16 **I** 37mm







### **BURGLARPROOF PIN WBA**

### SUPPLEMENTARY ELEMENTS / OTHER







2







#### FIRE PROTECTION PIN WBP













19,5

<del>\_\_\_\_\_\_</del>

TOOLING IN PROFILE

LEAF

FRAME









**DOO