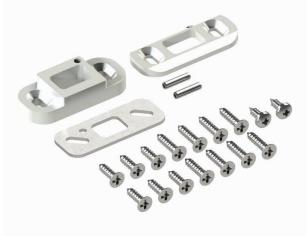

## COMPLETE SET OF CATCH AND SCREWS

12,5

FOR AF SYSTEMS WN2, WSN, WSW, WW2 BOLTS

A.