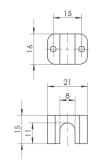

## WW2

|                                                          | BOLTS                             | В     | A         |
|----------------------------------------------------------|-----------------------------------|-------|-----------|
|                                                          | WW2 40mm                          | 173mm | 40mm      |
|                                                          | WW2  • atypical length as ordered | •     | B - 133mm |
| Set of bolts consists of bolts base, catches and screws. |                                   |       |           |