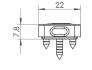

## BOLTS FOR EUROGROOVE / OTHER

22

BLACK

BROWN STRUCTURE

SILVER

WHITE

#### WSW