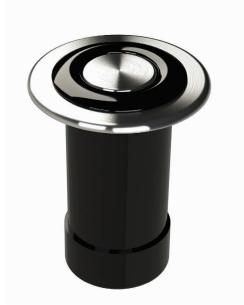

#### FLOOR BOLT CATCH

#### FLOOR BOLT CATCH WITH A BALL

DRILLING IN A FLOOR: Ø16 **J** 32mm

Ø 20

35,3

DRILLING IN A FLOOR: Ø16 **I** 37mm