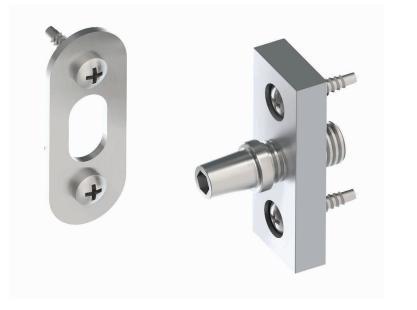

## WW2

|                                                          | BOLTS                             | В     | A         |
|----------------------------------------------------------|-----------------------------------|-------|-----------|
|                                                          | WW2 40mm                          | 173mm | 40mm      |
|                                                          | WW2  • atypical length as ordered | •     | B - 133mm |
| Set of bolts consists of bolts base, catches and screws. |                                   |       |           |