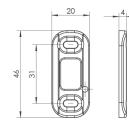

## COMPLETE SET OF CATCH AND SCREWS

12,5

FOR AF SYSTEMS WN2, WSN, WSW, WW2 BOLTS

A.