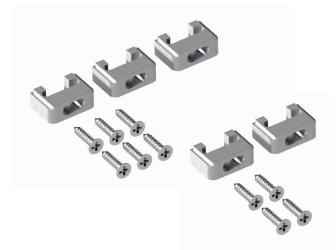

#### FLOOR BOLT CATCH

#### FLOOR BOLT CATCH WITH A BALL

DRILLING IN A FLOOR: Ø16 **J** 32mm

Ø 20

35,3

DRILLING IN A FLOOR: Ø16 **I** 37mm