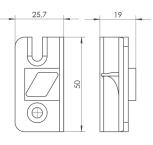

20

46

10

凶

P

BLACK

BROWN

| BOLTS                                           | В     | А          |  |  |  |
|-------------------------------------------------|-------|------------|--|--|--|
| WN 25mm                                         | 158mm | 25mm       |  |  |  |
| WN2 40mm                                        | 173mm | 40mm       |  |  |  |
| WNL2                                            | •     | B - 133 mm |  |  |  |
| • atypical length as ordered                    |       |            |  |  |  |
| SET OF GROMMETS (2 OR 3 PCS.)<br>FOR WNL2 BOLT: |       |            |  |  |  |

Set of bolts consists of bolts base, catches and screws.