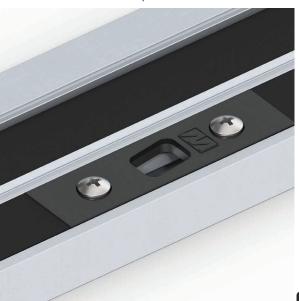

## COMPLETE SET OF CATCH AND SCREWS

12,5

FOR AF SYSTEMS WN2, WSN, WSW, WW2 BOLTS

A.