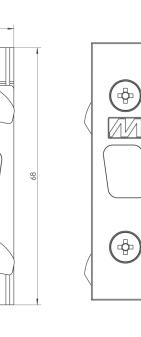

## WW2

|                                                          | BOLTS                             | В     | A         |
|----------------------------------------------------------|-----------------------------------|-------|-----------|
|                                                          | WW2 40mm                          | 173mm | 40mm      |
|                                                          | WW2  • atypical length as ordered | •     | B - 133mm |
| Set of bolts consists of bolts base, catches and screws. |                                   |       |           |

## BOLTS FOR EUROGROOVE / OTHER

22

BLACK

BROWN STRUCTURE

SILVER

WHITE