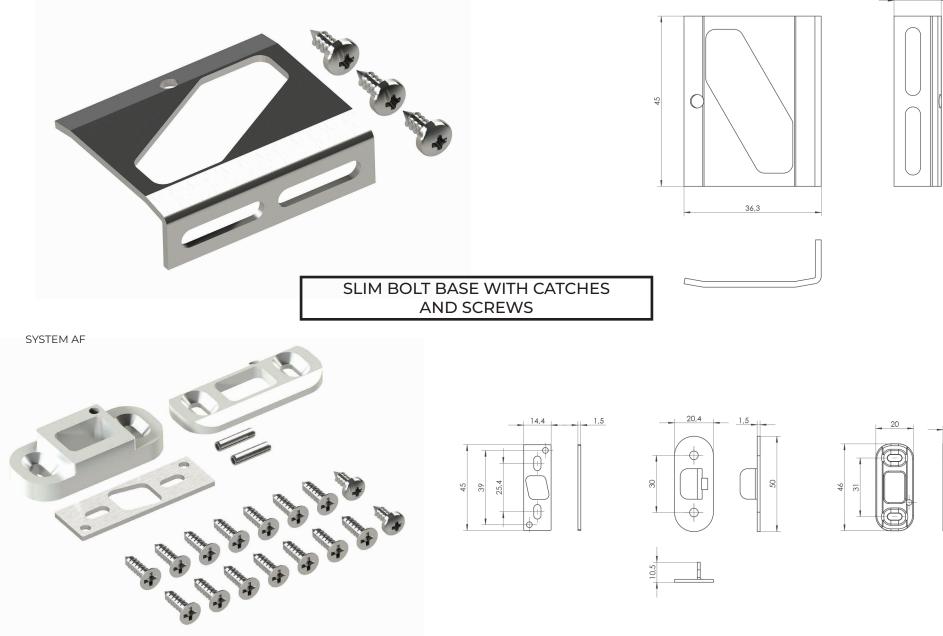

Set of bolts consists of bolts base, catches and screws.

SLIM

• atypical length as ordered

X

X

X

X