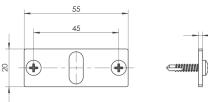

#### FLOOR BOLT CATCH

#### FLOOR BOLT CATCH WITH A BALL

DRILLING IN A FLOOR: Ø16 **J** 32mm

Ø 20

35,3

DRILLING IN A FLOOR: Ø16 **I** 37mm