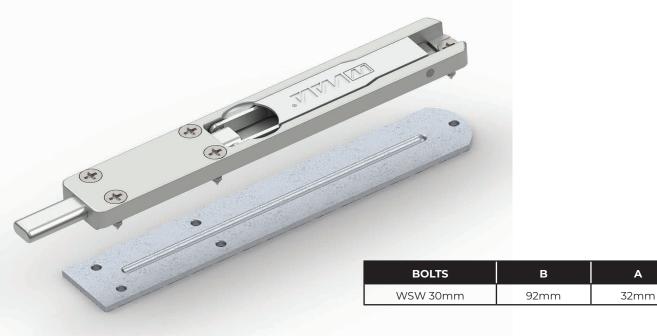

|

SLIM

• atypical length as ordered

X

X



X

X













## OTHER / BOLTS FOR EUROGROOVE

## WW2





|                                                          | BOLTS                             | В     | A         |
|----------------------------------------------------------|-----------------------------------|-------|-----------|
|                                                          | WW2 40mm                          | 173mm | 40mm      |
|                                                          | WW2  • atypical length as ordered | •     | B - 133mm |
| Set of bolts consists of bolts base, catches and screws. |                                   |       |           |













## BOLTS FOR EUROGROOVE / OTHER

22

BLACK

BROWN STRUCTURE

SILVER

WHITE

#### WSW

















### WL MORTISE







## WL MORTISE BOLT BASE

SUPPLEMENTARY ELEMENTS / OTHER













## COMPLETE SET OF CATCH AND SCREWS





12,5



FOR AF SYSTEMS WN2, WSN, WSW, WW2 BOLTS







A.

## WZD LOWER BOLT CATCH WITH A COVER

### SUPPLEMENTARY ELEMENTS / OTHER

Easy and quick assembly, drilling not required. Just cut out the plastic spacer in the doorstep.



















## OTHER / SUPPLEMENTARY ELEMENTS

#### FLOOR BOLT CATCH











#### FLOOR BOLT CATCH WITH A BALL







DRILLING IN A FLOOR: Ø16 **J** 32mm











Ø 20

35,3

DRILLING IN A FLOOR: Ø16 **I** 37mm







### **BURGLARPROOF PIN WBA**

### SUPPLEMENTARY ELEMENTS / OTHER







2







#### FIRE PROTECTION PIN WBP













19,5

<del>\_\_\_\_\_\_</del>

TOOLING IN PROFILE

LEAF

FRAME