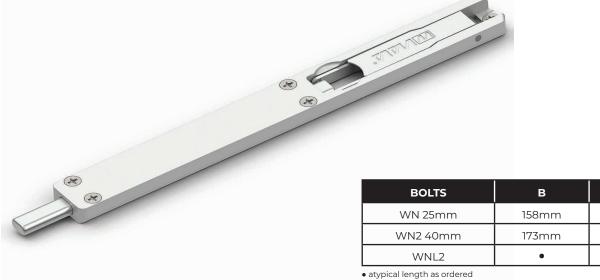

20

46

10

凶

P

BLACK

BROWN

| BOLTS                                           | В     | А          |  |  |  |
|-------------------------------------------------|-------|------------|--|--|--|
| WN 25mm                                         | 158mm | 25mm       |  |  |  |
| WN2 40mm                                        | 173mm | 40mm       |  |  |  |
| WNL2                                            | •     | B - 133 mm |  |  |  |
| • atypical length as ordered                    |       |            |  |  |  |
| SET OF GROMMETS (2 OR 3 PCS.)<br>FOR WNL2 BOLT: |       |            |  |  |  |

Set of bolts consists of bolts base, catches and screws.