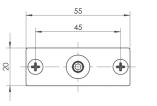

#### FLOOR BOLT CATCH

#### FLOOR BOLT CATCH WITH A BALL

DRILLING IN A FLOOR: Ø16 **J** 32mm

Ø 20

35,3

DRILLING IN A FLOOR: Ø16 **I** 37mm