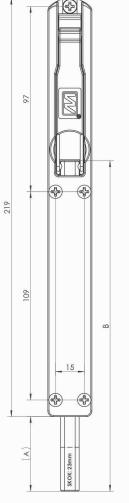

|
| SLIM-L H200     | 200mm | 113mm    | •    |
| SLIM-H ATYPICAL | •     | H - 87mm | •    |

SLIM

• atypical length as ordered

X

X



X

X













## OTHER / BOLTS FOR EUROGROOVE

## WW2





|                                                          | BOLTS                             | В     | A         |
|----------------------------------------------------------|-----------------------------------|-------|-----------|
|                                                          | WW2 40mm                          | 173mm | 40mm      |
|                                                          | WW2  • atypical length as ordered | •     | B - 133mm |
| Set of bolts consists of bolts base, catches and screws. |                                   |       |           |













## BOLTS FOR EUROGROOVE / OTHER

22

BLACK

BROWN STRUCTURE

SILVER

WHITE

#### WSW

















### WL MORTISE







## WL MORTISE BOLT BASE

SUPPLEMENTARY ELEMENTS / OTHER













## COMPLETE SET OF CATCH AND SCREWS





12,5



FOR AF SYSTEMS WN2, WSN, WSW, WW2 BOLTS







A.

## WZD LOWER BOLT CATCH WITH A COVER

### SUPPLEMENTARY ELEMENTS / OTHER

Easy and quick assembly, drilling not required. Just cut out the plastic spacer in the doorstep.



















## OTHER / SUPPLEMENTARY ELEMENTS

#### FLOOR BOLT CATCH











#### FLOOR BOLT CATCH WITH A BALL







DRILLING IN A FLOOR: Ø16 **J** 32mm











Ø 20

35,3

DRILLING IN A FLOOR: Ø16 **I** 37mm







### **BURGLARPROOF PIN WBA**

### SUPPLEMENTARY ELEMENTS / OTHER







2







#### FIRE PROTECTION