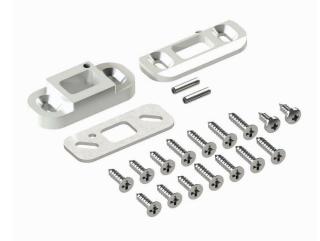

Set of bolts consists of bolts base, catches and screws.

## COMPLETE SET OF CATCH AND SCREWS

12,5

FOR AF SYSTEMS WN2, WSN, WSW, WW2 BOLTS

A.