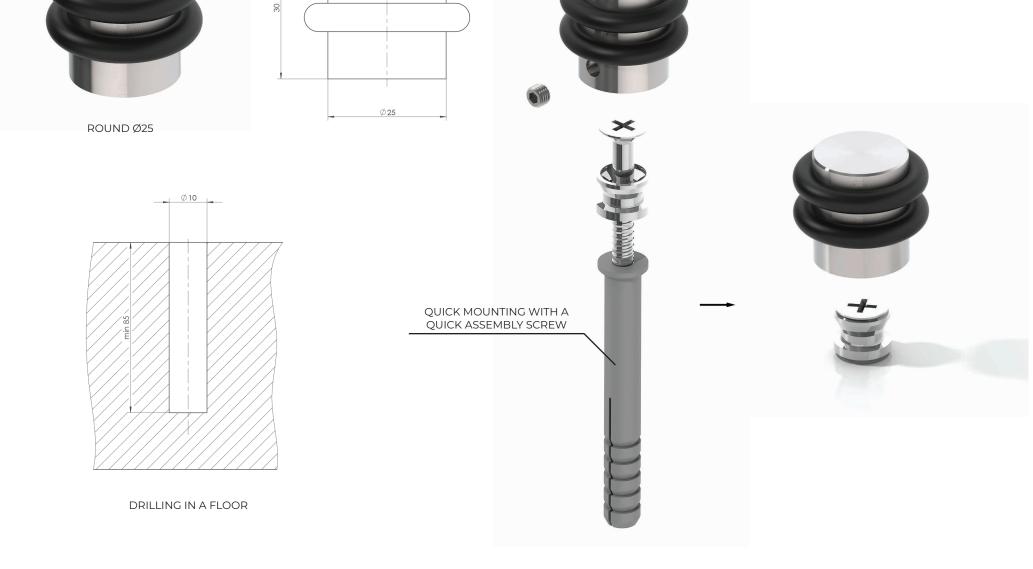

## SUPPLEMENTARY ELEMENTS / OTHER

BLACK STRUCTURE

WST03 INOX

**DOORSTOP WST03** 

DRILLING IN A FLOOR

Ø15

INSTALLATION

WST03 BLACK STRUCTURE

# OTHER / SUPPLEMENTARY ELEMENTS

#### **DOORSTOP WST04**

P

BLACK STRUCTURE

WST04 INOX

WST04 BLACK STRUCTURE

INSTALLATION

WALA Sp. z o.o. ul. Parkowa 16 43-365 Wilkowice tel. +48 33 82 72 390 wala@wala.pl www.wala.pl

The second