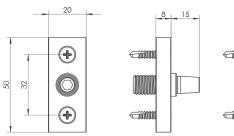

## WW2

|                                                          | BOLTS                             | В     | A         |
|----------------------------------------------------------|-----------------------------------|-------|-----------|
|                                                          | WW2 40mm                          | 173mm | 40mm      |
|                                                          | WW2  • atypical length as ordered | •     | B - 133mm |
| Set of bolts consists of bolts base, catches and screws. |                                   |       |           |