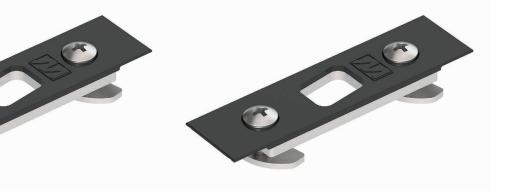

| WW2 40mm                          | 173mm | 40mm      |
|                                                          | WW2  • atypical length as ordered | •     | B - 133mm |
| Set of bolts consists of bolts base, catches and screws. |                                   |       |           |













## BOLTS FOR EUROGROOVE / OTHER

22

BLACK

BROWN STRUCTURE

SILVER

WHITE

#### WSW

















### WL MORTISE







## WL MORTISE BOLT BASE

SUPPLEMENTARY ELEMENTS / OTHER













## COMPLETE SET OF CATCH AND SCREWS





12,5



FOR AF SYSTEMS WN2, WSN, WSW, WW2 BOLTS







A.

## WZD LOWER BOLT CATCH WITH A COVER

### SUPPLEMENTARY ELEMENTS / OTHER

Easy and quick assembly, drilling not required. Just cut out the plastic spacer in the doorstep.



















## OTHER / SUPPLEMENTARY ELEMENTS

#### FLOOR BOLT CATCH











#### FLOOR BOLT CATCH WITH A BALL







DRILLING IN A FLOOR: Ø16 **J** 32mm











Ø 20

35,3

DRILLING IN A FLOOR: Ø16 **I** 37mm







### **BURGLARPROOF PIN WBA**

### SUPPLEMENTARY ELEMENTS / OTHER







2







#### FIRE PROTECTION PIN WBP













19,5

<del>\_\_\_\_\_\_</del>

TOOLING IN PROFILE

LEAF

FRAME









**DOORSTOP WST** 



## SUPPLEMENTARY ELEMENTS / OTHER





BLACK STRUCTURE



WST03 INOX





**DOORSTOP WST03** 

DRILLING IN A FLOOR

Ø15









INSTALLATION





WST03 BLACK STRUCTURE

# OTHER / SUPPLEMENTARY ELEMENTS

#### **DOORSTOP WST04**



P



BLACK STRUCTURE



WST04 INOX





WST04 BLACK STRUCTURE





INSTALLATION



WALA Sp. z o.o. ul. Parkowa 16 43-365 Wilko