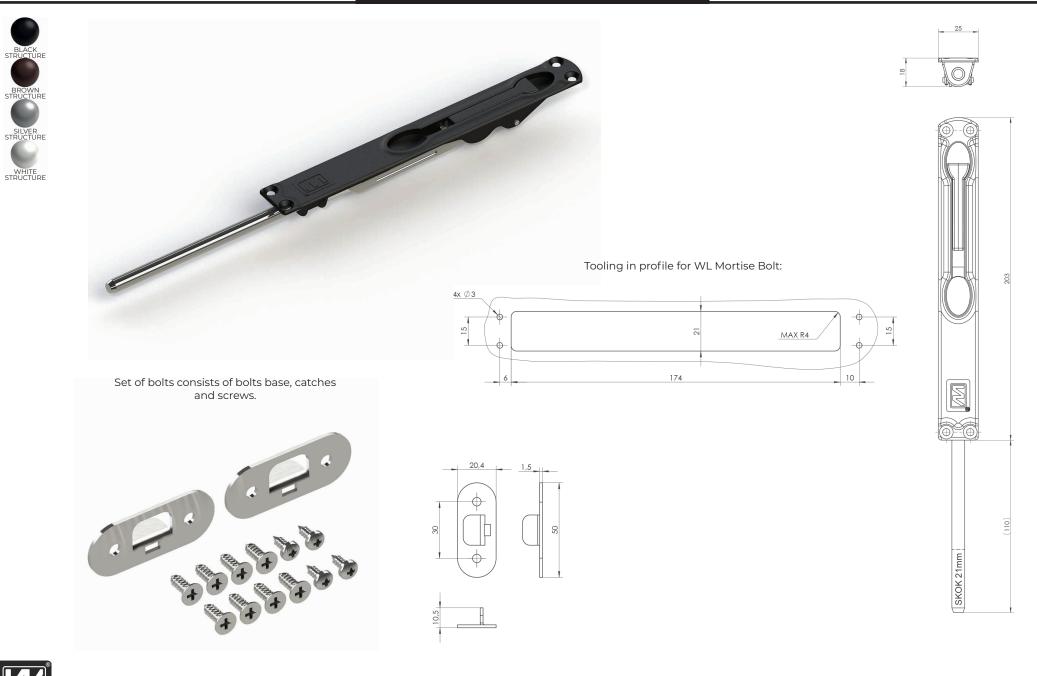

s ordered

X

X



X

X













## OTHER / BOLTS FOR EUROGROOVE

## WW2





|                                                          | BOLTS                             | В     | A         |
|----------------------------------------------------------|-----------------------------------|-------|-----------|
|                                                          | WW2 40mm                          | 173mm | 40mm      |
|                                                          | WW2  • atypical length as ordered | •     | B - 133mm |
| Set of bolts consists of bolts base, catches and screws. |                                   |       |           |













## BOLTS FOR EUROGROOVE / OTHER

22

BLACK

BROWN STRUCTURE

SILVER

WHITE

#### WSW

















### WL MORTISE







## WL MORTISE BOLT BASE

SUPPLEMENTARY ELEMENTS / OTHER













## COMPLETE SET OF CATCH AND SCREWS





12,5



FOR AF SYSTEMS WN2, WSN, WSW, WW2 BOLTS







A.

## WZD LOWER BOLT CATCH WITH A COVER

### SUPPLEMENTARY ELEMENTS / OTHER

Easy and quick assembly, drilling not required. Just cut out the plastic spacer in the doorstep.



















## OTHER / SUPPLEMENTARY ELEMENTS

#### FLOOR BOLT CATCH











#### FLOOR BOLT CATCH WITH A BALL







DRILLING IN A FLOOR: Ø16 **J** 32mm











Ø 20

35,3

DRILLING IN A FLOOR: Ø16 **I** 37mm







### **BURGLARPROOF PIN WBA**

### SUPPLEMENTARY ELEMENTS / OTHER







2







#### FIRE PROTECTION PIN WBP













19,5

<del>\_\_\_\_\_\_</del>

TOOLING IN PROFILE

LEAF

FRAME









**DOORSTOP WST** 



## SUPPLEM