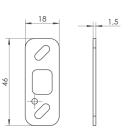

## OTHER / SURFACE BOLTS

# WSN / WSL

10

Þ

P

1,5

20

18

0

atypical length as ordered

Set of bolts consists of bolts base, catches and screws.

 $\square$ 

| SURFACE BOLTS | OTHER |
|---------------|-------|
|---------------|-------|

Ð

| BOLTS           | В     | L        | A    |
|-----------------|-------|----------|------|
| SLIM H145       | 145mm | 58mm     | 45mm |
| SLIM H200       | 200mm | 113mm    | 35mm |
| SLIM-L H145     | 145mm | 58mm     | •    |
| SLIM-L H200     | 200mm | 113mm    | •    |
| SLIM-H ATYPICAL | •     | H - 87mm | •    |