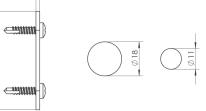

#### FLOOR BOLT CATCH

#### FLOOR BOLT CATCH WITH A BALL

DRILLING IN A FLOOR: Ø16 **J** 32mm

Ø 20

35,3

DRILLING IN A FLOOR: Ø16 **I** 37mm