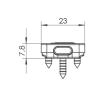

20

46

10

凶

P



BLACK

BROWN



| BOLTS                                           | В     | А          |  |  |  |
|-------------------------------------------------|-------|------------|--|--|--|
| WN 25mm                                         | 158mm | 25mm       |  |  |  |
| WN2 40mm                                        | 173mm | 40mm       |  |  |  |
| WNL2                                            | •     | B - 133 mm |  |  |  |
| • atypical length as ordered                    |       |            |  |  |  |
| SET OF GROMMETS (2 OR 3 PCS.)<br>FOR WNL2 BOLT: |       |            |  |  |  |

Set of bolts consists of bolts base, catches and screws.











## OTHER / SURFACE BOLTS

# WSN / WSL



10

Þ

P

1,5





20

18

0





atypical length as ordered

Set of bolts consists of bolts base,