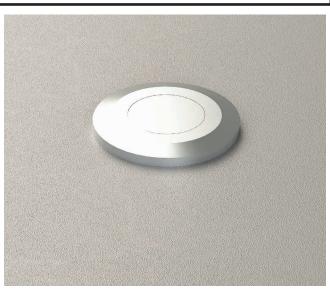

#### FIRE PROTECTION PIN WBP

19,5

<del>\_\_\_\_\_\_</del>

TOOLING IN PROFILE

LEAF

FRAME

**DOORSTOP WST** 

## SUPPLEMENTARY ELEMENTS / OTHER

BLACK STRUCTURE

WST03 INOX

**DOORSTOP WST03** 

DRILLING IN A FLOOR

Ø15

INSTALLATION

WST03 BLACK STRUCTURE