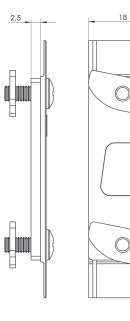

# WSN / WSL

10

Þ

P

1,5

20

18

0

atypical length as ordered

Set of bolts consists of bolts base, catches and screws.

 $\square$ 

| SURFACE BOLTS | OTHER |
|---------------|-------|
|---------------|-------|

Ð

| BOLTS           | В     | L        | A    |
|-----------------|-------|----------|------|
| SLIM H145       | 145mm | 58mm     | 45mm |
| SLIM H200       | 200mm | 113mm    | 35mm |
| SLIM-L H145     | 145mm | 58mm     | •    |
| SLIM-L H200     | 200mm | 113mm    | •    |
| SLIM-H ATYPICAL | •     | H - 87mm | •    |

SLIM

• atypical length as ordered

X

X

X

X