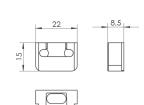

# WSN / WSL

10

Þ

P

1,5

20

18

0

atypical length as ordered

Set of bolts consists of bolts base, catches and screws.

 $\square$ 

| SURFACE BOLTS | OTHER |
|---------------|-------|
|---------------|-------|

Ð

| BOLTS           | В     | L        | A    |
|-----------------|-------|----------|------|
| SLIM H145       | 145mm | 58mm     | 45mm |
| SLIM H200       | 200mm | 113mm    | 35mm |
| SLIM-L H145     | 145mm | 58mm     | •    |
| SLIM-L H200     | 200mm | 113mm    | •    |
| SLIM-H ATYPICAL | •     | H - 87mm | •    |