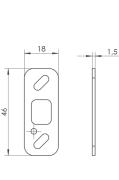

# WSN / WSL

10

Þ

P

1,5

20

18

0

atypical length as ordered

Set of bolts consists of bolts base, catches and screws.

 $\square$ 

| SURFACE BOLTS | OTHER |
|---------------|-------|
|---------------|-------|

Ð

| BOLTS           | В     | L        | A    |
|-----------------|-------|----------|------|
| SLIM H145       | 145mm | 58mm     | 45mm |
| SLIM H200       | 200mm | 113mm    | 35mm |
| SLIM-L H145     | 145mm | 58mm     | •    |
| SLIM-L H200     | 200mm | 113mm    | •    |
| SLIM-H ATYPICAL | •     | H - 87mm | •    |