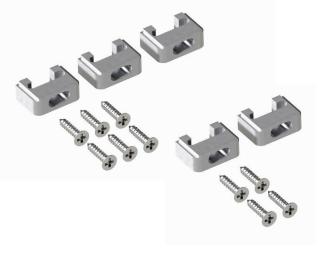

## COMPLETE SET OF CATCH AND SCREWS

12,5

FOR AF SYSTEMS WN2, WSN, WSW, WW2 BOLTS

A.