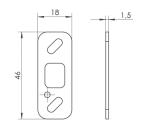

## OTHER / SURFACE BOLTS

# WSN / WSL

10

Þ

P

1,5

20

18

0

atypical length as ordered

Set of bolts consists of bolts base, catches and screws.

 $\square$ 

| SURFACE BOLTS | OTHER |
|---------------|-------|
|---------------|-------|

Ð

| BOLTS           | В     | L        | A    |
|-----------------|-------|----------|------|
| SLIM H145       | 145mm | 58mm     | 45mm |
| SLIM H200       | 200mm | 113mm    | 35mm |
| SLIM-L H145     | 145mm | 58mm     | •    |
| SLIM-L H200     | 200mm | 113mm    | •    |
| SLIM-H ATYPICAL | •     | H - 87mm | •    |