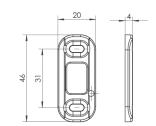

atypical length as ordered

Set of bolts consists of bolts base, catches and screws.

 $\square$ 

| SURFACE BOLTS | OTHER |
|---------------|-------|
|---------------|-------|

Ð

| BOLTS           | В     | L        | A    |
|-----------------|-------|----------|------|
| SLIM H145       | 145mm | 58mm     | 45mm |
| SLIM H200       | 200mm | 113mm    | 35mm |
| SLIM-L H145     | 145mm | 58mm     | •    |
| SLIM-L H200     | 200mm | 113mm    | •    |
| SLIM-H ATYPICAL | •     | H - 87mm | •    |

SLIM

• atypical length as ordered

X

X

X

X