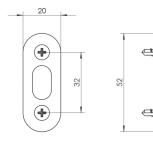

|           |













## BOLTS FOR EUROGROOVE / OTHER

22

BLACK

BROWN STRUCTURE

SILVER

WHITE

#### WSW

















### WL MORTISE







## WL MORTISE BOLT BASE

SUPPLEMENTARY ELEMENTS / OTHER













## COMPLETE SET OF CATCH AND SCREWS





12,5



FOR AF SYSTEMS WN2, WSN, WSW, WW2 BOLTS







A.

## WZD LOWER BOLT CATCH WITH A COVER

### SUPPLEMENTARY ELEMENTS / OTHER

Easy and quick assembly, drilling not required. Just cut out the plastic spacer in the doorstep.



















## OTHER / SUPPLEMENTARY ELEMENTS

#### FLOOR BOLT CATCH











#### FLOOR BOLT CATCH WITH A BALL







DRILLING IN A FLOOR: Ø16 **J** 32mm











Ø 20

35,3

DRILLING IN A FLOOR: Ø16 **I** 37mm







### **BURGLARPROOF PIN WBA**

### SUPPLEMENTARY ELEMENTS / OTHER







2







#### FIRE PROTECTION PIN WBP













19,5

<del>\_\_\_\_\_\_</del>

TOOLING IN PROFILE

LEAF

FRAME









**DOORSTOP WST** 



## SUPPLEMENTARY ELEMENTS / OTHER





BLACK STRUCTURE



WST03 INOX





**DOORSTOP WST03** 

DRILLING IN A FLOOR

Ø15









INSTALLATION





WST03 BLACK STRUCTURE

# OTHER / SUPPLEMENTARY ELEMENTS

#### **DOORSTOP WST04**



P



BLACK STRUCTURE



WST04 INOX





WST04 BLACK STRUCTURE





INSTALLATION



WALA Sp. z o.o. ul. Parkowa 16 43-365 Wilkowice tel. +48 33 82 72 390 wala@wala.pl www.wala.pl

The second

4

C

0

Co

\*

\*

\*