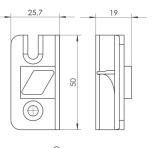

M

• atypical length as ordered

X

X



X

X













## OTHER / BOLTS FOR EUROGROOVE

## WW2





|                                                          | BOLTS                             | В     | A         |
|----------------------------------------------------------|-----------------------------------|-------|-----------|
|                                                          | WW2 40mm                          | 173mm | 40mm      |
|                                                          | WW2  • atypical length as ordered | •     | B - 133mm |
| Set of bolts consists of bolts base, catches and screws. |                                   |       |           |













## BOLTS FOR EUROGROOVE / OTHER

22

BLACK

BROWN STRUCTURE

SILVER

WHITE

#### WSW

















### WL MORTISE







## WL MORTISE BOLT BASE

SUPPLEMENTARY ELEMENTS / OTHER













## COMPLETE SET OF CATCH AND SCREWS





12,5



FOR AF SYSTEMS WN2, WSN, WSW, WW2 BOLTS







A.

## WZD LOWER BOLT CATCH WITH A COVER

### SUPPLEMENTARY ELEMENTS / OTHER

Easy and quick assembly, drilling not required. Just cut out the plastic spacer in the doorstep.



















## OTHER / SUPPLEMENTARY ELEMENTS

#### FLOOR BOLT CATCH











#### FLOOR BOLT CATCH WITH A BALL







DRILLING IN A FLOOR: Ø16 **J** 32mm











Ø 20

35,3

DRILLING IN A FLOOR: Ø16 **I** 37mm







### **BURGLARPROOF PIN WBA**

### SUPPLEMENTARY ELEMENTS / OTHER







2







#### FIRE PROTECTION PIN WBP













19,5

<del>\_\_\_\_\_\_</del>

TOOLING IN PROFILE

LEAF

FRAME









**DOORSTO